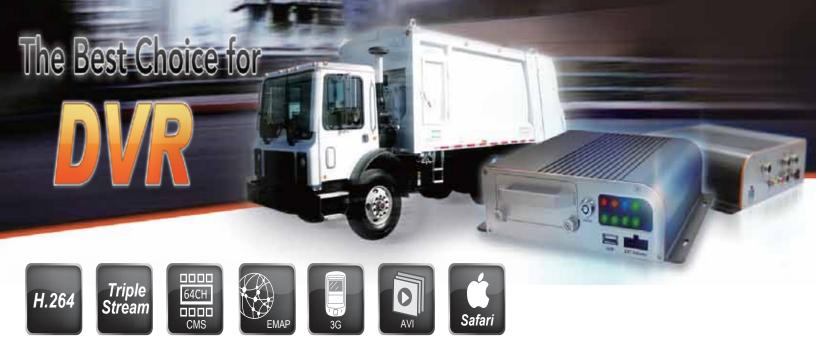

- Triple stream individual network video / 3G / record streaming
- GPS Timing function
- Ignition-off record (30sec~60min)
- 8 Alarm-Input
- Trays for easy HDD swap and support anti-shock up to 2G
- 3G phone remote view (iPhone / iPad / Window Mobile / Android)