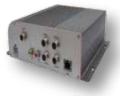

- Triple stream individual network video / 3G / record streaming
- GPS Timing function
- Ignition-off record (30sec~60min)
- 8 Alarm-Input
- Trays for easy HDD swap and support anti-shock up to 2G
- 3G phone remote view (iPhone / iPad / Window Mobile / Android)