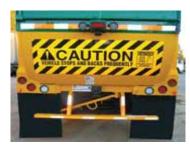

# **Reduce Backing Accidents**

The 3rd Eye MobileVision family of "Integrated Radar Systems" offer cutting edge solutions to protect both the public and your drivers. This system will continue to drive up profitability by helping reduce costly blind spot accidents while increasing peace of mind and productivity within the organization!

This ruggedized radar system utilizes your existing 3rd Eye MobileVision Camera cables for easy installation. With our integrated Doppler Microwave Technology, you will benefit from the advantage of object detection/collision avoidance even under the most extreme applications.