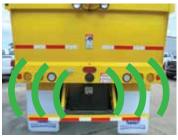

This ruggedized radar system utilizes your existing 3rd Eye MobileVision Camera cables for easy installation. With our integrated Doppler Microwave Technology, you will benefit from the advantage of object detection/collision avoidance even under the most extreme applications.

#### **SYSTEM BENEFITS:**

- Single Sensor Operation\*
- Intelligent Technology
- Retrofit & OEM Solutions
- Integrates to Existing AWTI Camera Cable/Body Builder
- All Weather Operation
- 5 YEAR WARRANTY
- In-Cab Display w/Audible and Visual Warning
- Automatic Braking (Optional)