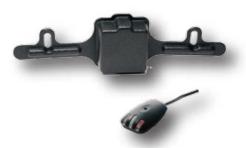

### **Licence Plate Mounted**

Voltage: 10-28 VDC, Power: 0.6mA (12v)
Operating Temperature: -40°C to 85°C
Audible: 95db @ 3m, Range: Variable up to 12'
Easy Mount for OEM Fit
All Weather Operation, 5 Year Warranty