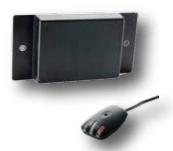

### Surface Mounted Radar

Voltage: 10-28 VDC, Power: 0.6mA (12v)
Operating Temperature: -40°C to 85°C
Audible: 95db @ 3m, Range: Variable up to 30'
Ruggedized Surface Mount Housing
All Weather Operation, 5 Year Warranty