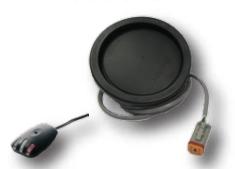

## **Grommet Mounted Radar**

Voltage: 10-28 VDC, Power: 0.6mA (12v)
Operating Temperature: -40°C to 85°C
Audible: 95db @ 3m, Range: Variable up to 30′
4″ Grommet Mount for OEM Fit

All Weather Operation, 5 Year Warranty