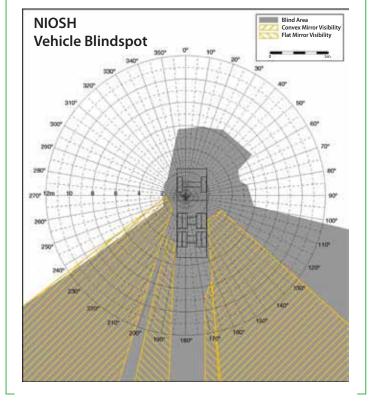

# **Reduce Backing Accidents**

The 3rd Eye MobileVision family of "Integrated Radar Systems" offer cutting edge solutions to protect both the public and your drivers. This system will continue to drive up profitability by helping reduce costly blind spot accidents while increasing peace of mind and productivity within the organization!

This ruggedized radar system utilizes your existing 3rd Eye MobileVision Camera cables for easy installation. With our integrated Doppler Microwave Technology, you will benefit from the advantage of object detection/collision avoidance even under the most extreme applications.